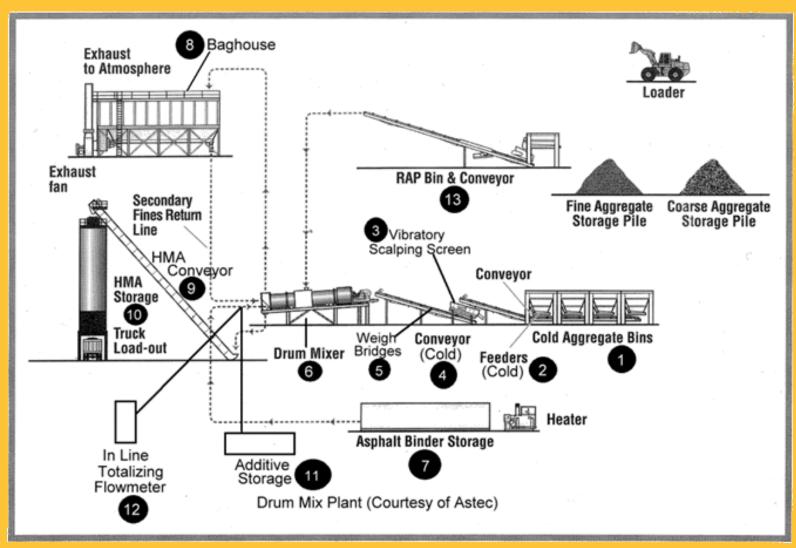

gates, binder and filler, used for constructing roads, airport runways, bridges, running tracks and for other construction purposes. We supply Asphalt Plant in varied capacities ranging from 30 TPH upto 120 TPH capacity. This plant is accessible in modular design for fast assembly and installation. It is cost effective with low running cost.

## **Asphalt Drum Mix Plant**



Our focus is on sustainable development of <u>Asphalt Drum</u>

<u>Mix Plant</u> in order to support environmental concerns and reduce the energy crisis. The



manufactured Asphalt Mix Plant reduces manufacturing costs and satisfies the changing industrial needs of the customers. The Asphalt Mix Plant has been manufactured for the mixing purpose of aggregates, sand and filler.

### **Working of Asphalt Mix Plant**







# **Mobile Asphalt Plant**

The Mobile Asphalt Plant offered by us satisfies the demands of pavement contractors to shift to new work sites. Our plant is known for unique features like easy transportation, installation & setup. Our Mobile Asphalt Plant has an efficiency to produce Hot Mix Asphalt within a week without the use of concrete foundation.



## **Asphalt Drum Plant For Sale**

Our Asphalt Drum Mix Plant is appropriate to move and perfect equipment for small-and-medium road construction and maintenance. The main purpose of this plant is to produce hot mix asphalt as per the requirement of the clients. We offer <u>Asphalt Drum Mix Plant</u> for sale as it is a long term investment and before purchasing this plant it becomes essential to check all its Asphalt Plant Parts to mee